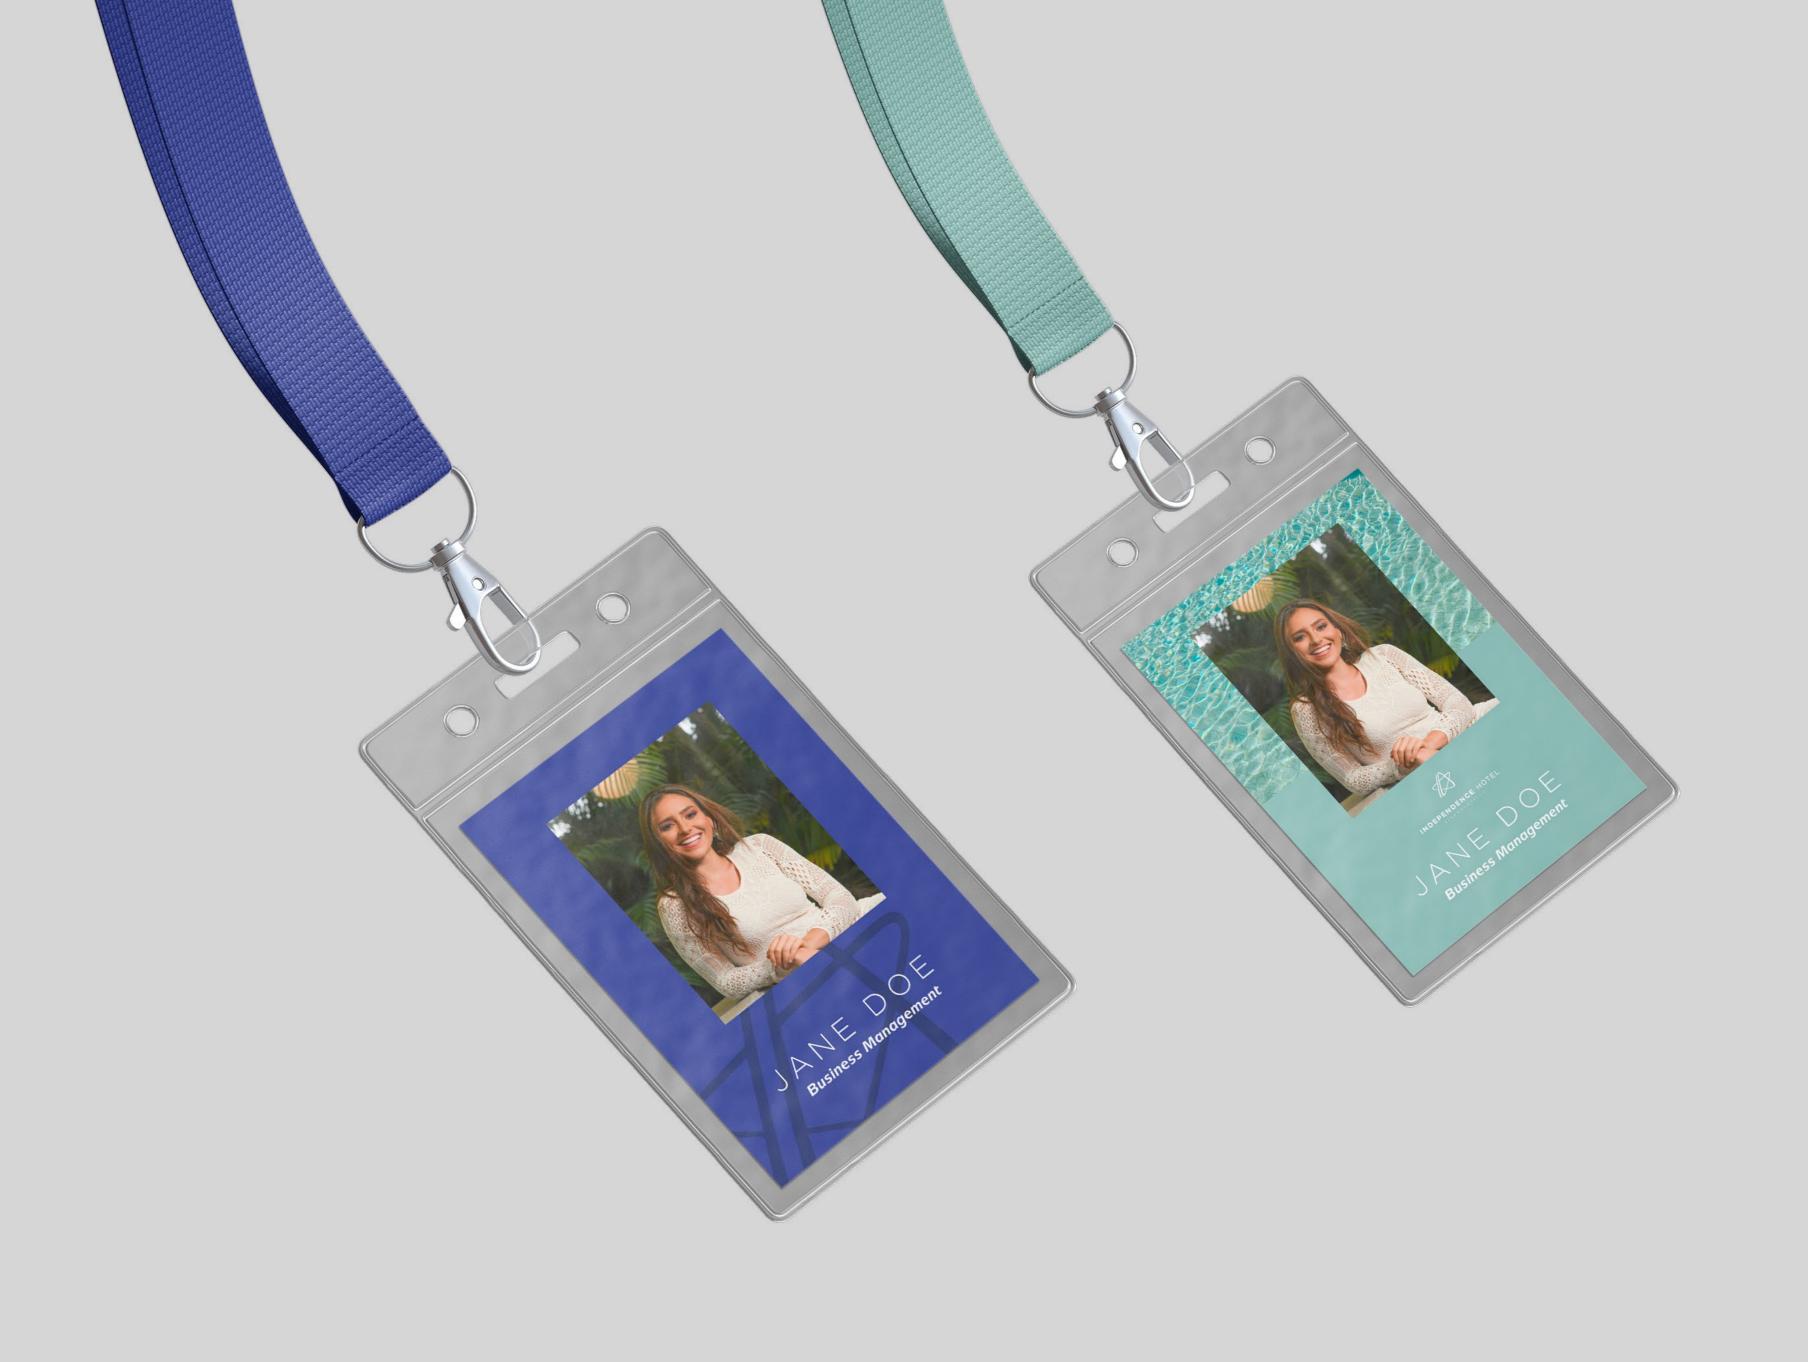

# 19. NAME TAGS

#### Name Tag Dimensions

Size: 14.5"x 8.6" Material: PVC Colors: 1x1

Finish: Rounded corners, colors to be used as described in the manual.

Mixage Bold Italic 7 pt Letter spacing 25

Gotham Rounded Light 15 pt Letter spacing 200

**Business Management** 