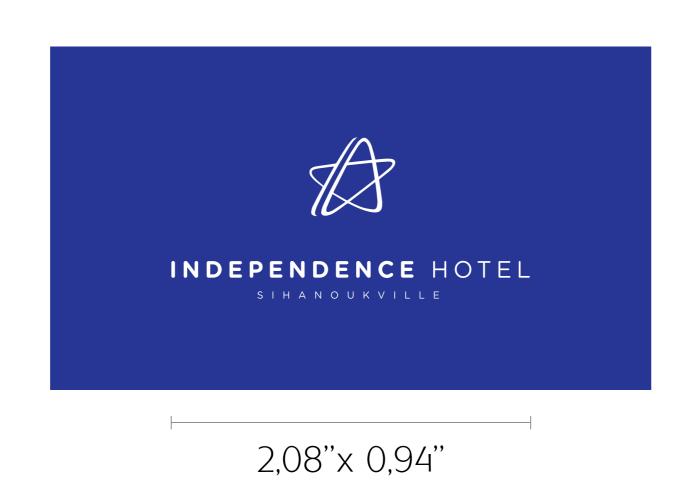

# 5. MAXIMUM REDUCTION

The minimum size of the Independence Hotel logo is 70px in width. Do not reduce the size of the logo any further as this will make the logo and its text too hard to read.

# 7. BACKGROUND RULES

Background images: The logo may also be used on an image background with sufficient contrast. Use the white logo on dark backgrounds, and the dark-grey version for light backgrounds. When placing the logo on top of an image, please ensure you are using an uncluttered image area for maximum legibility and visibility.

Background colors: When using the logo on a background with a block of color, the same principle has to be respected. The logo may be used on a block-colored background with sufficient contrast. Use the white logo on dark backgrounds and the dark grey logo on light backgrounds.