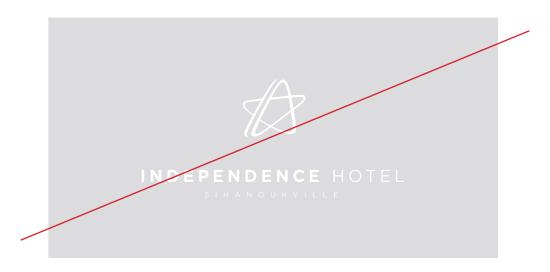

# 3. RESTRICTIONS

The following are some common errors which can arise when working with the brand logo and should be avoided as much as possible:

- 1 | Do not change the typography;
- 2 | Do not distort the logo;
- 3 | Do not change colors;
- 4 | Do not mirror the logo;
- 5 | Do not change the position;
- 6 | Do not apply effects or contours.