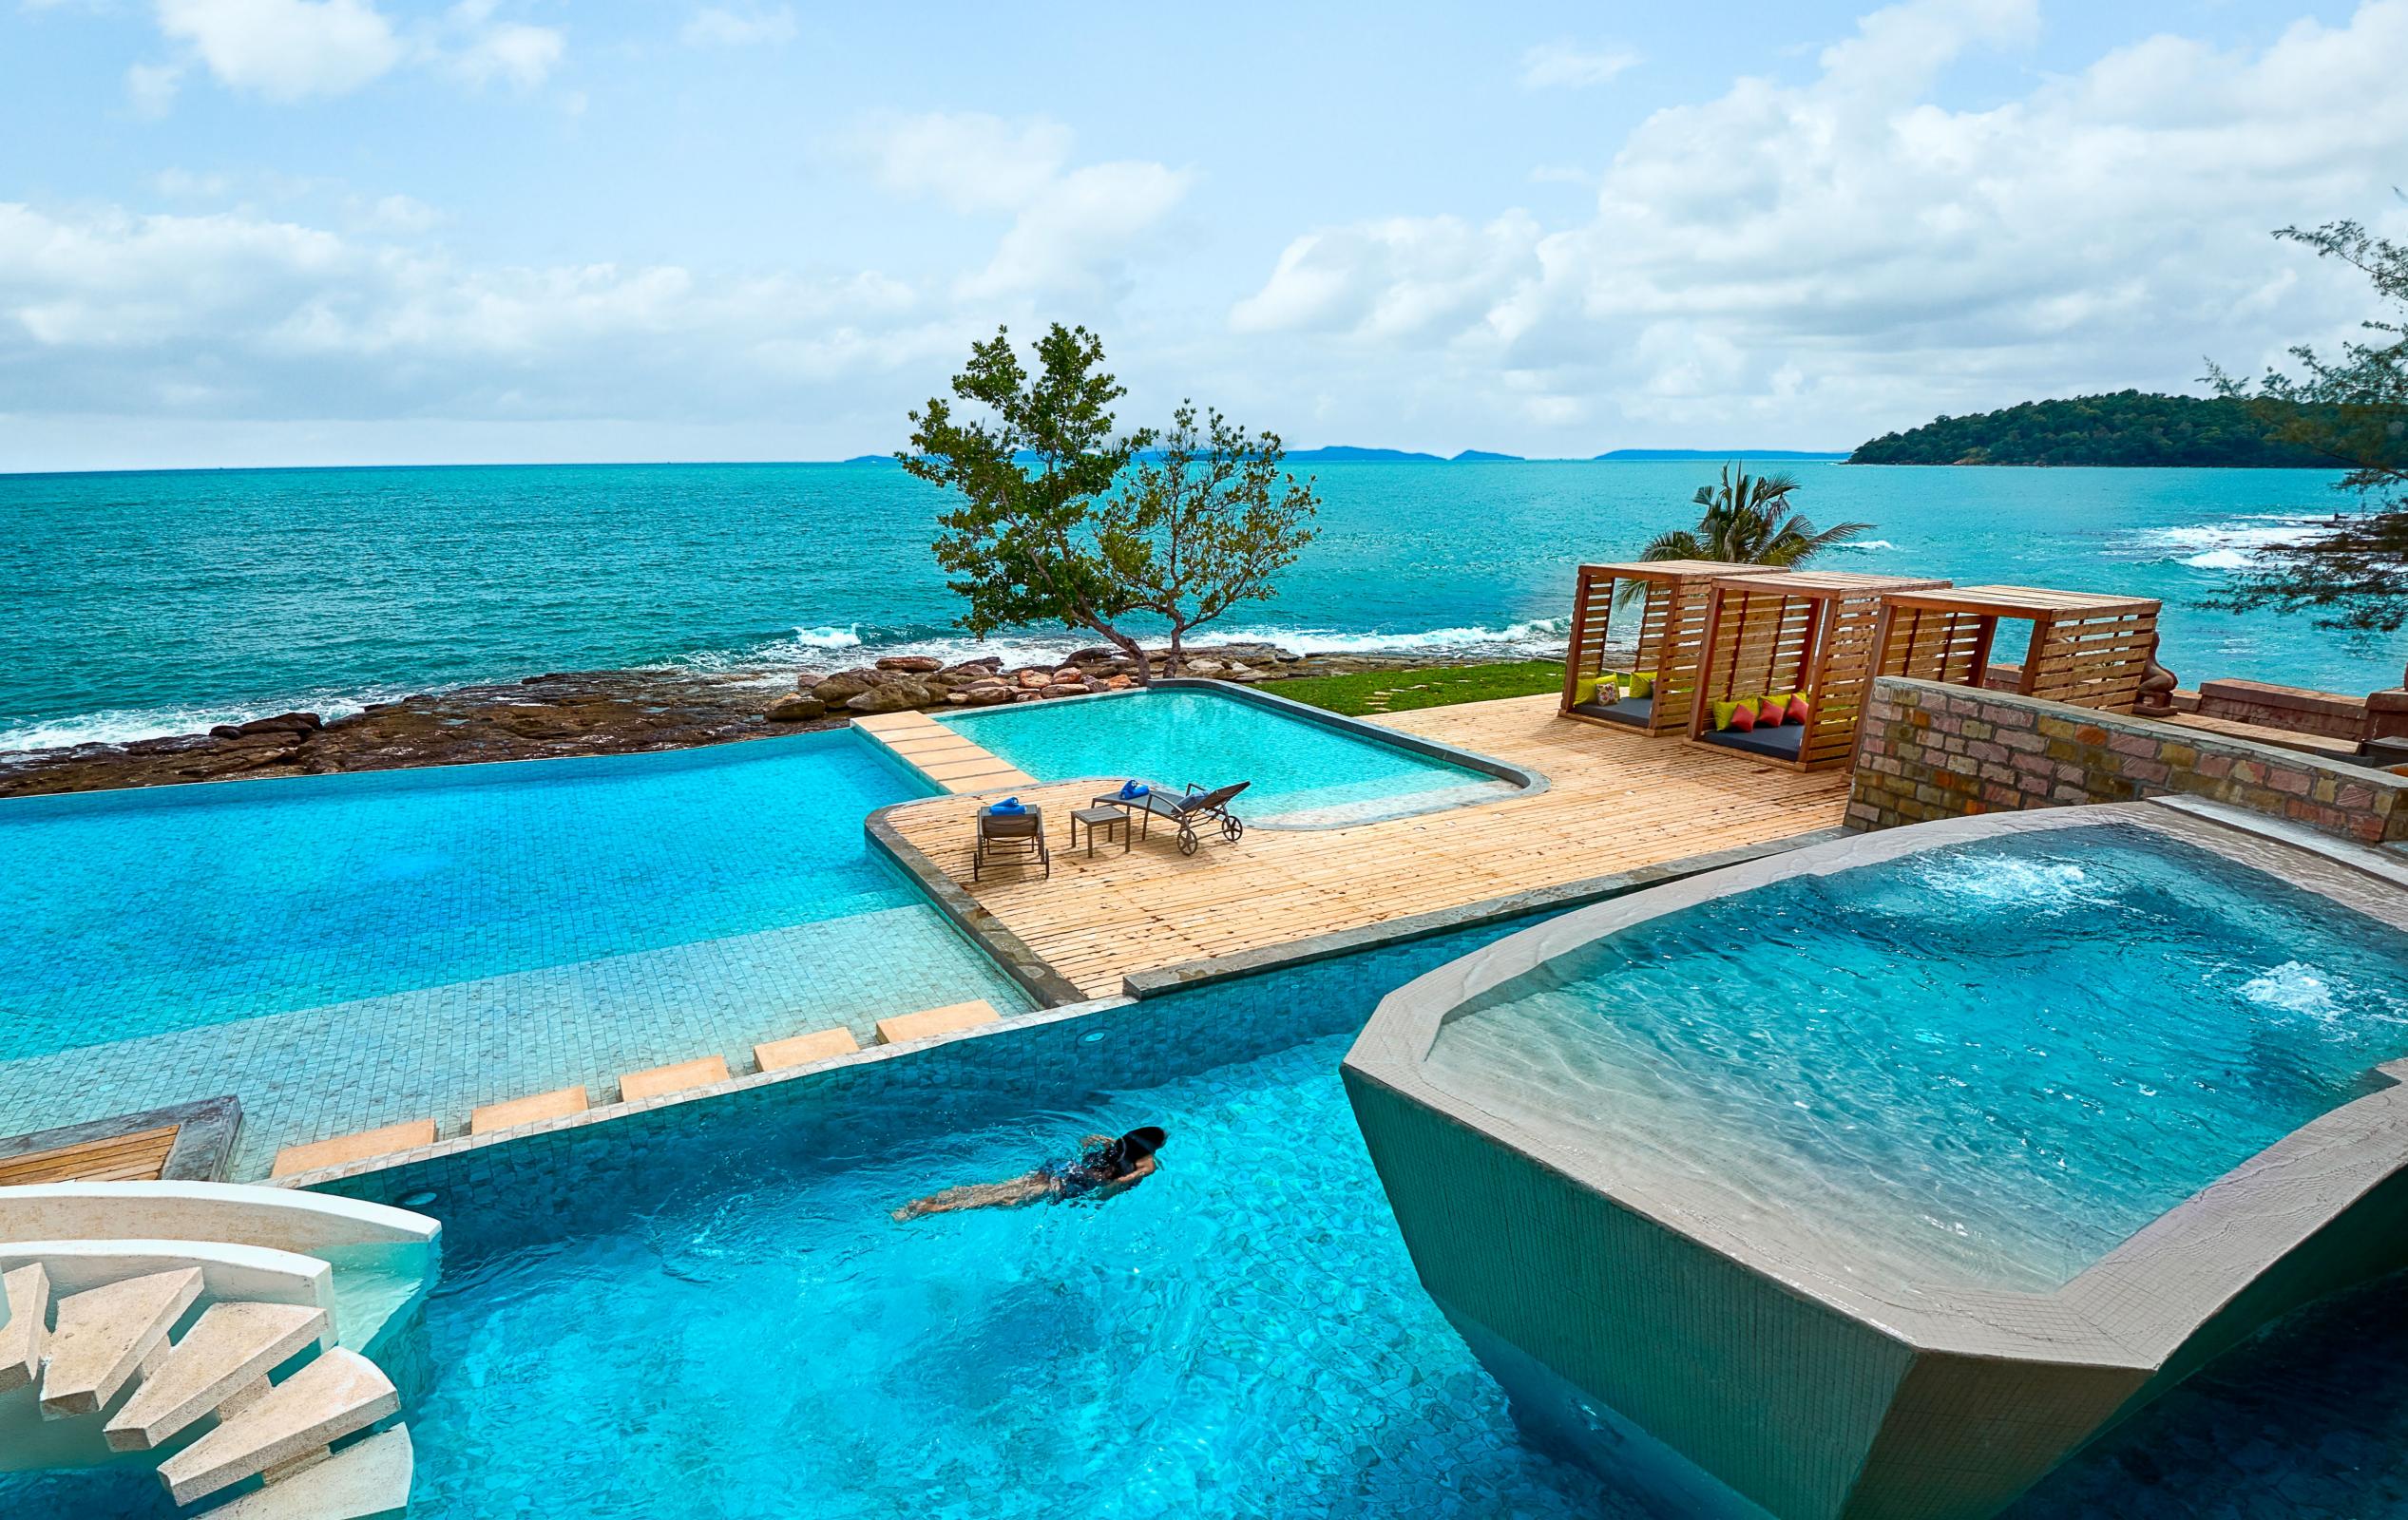

# 10. TEXTURES

Independence hotel posts can contain a mix of textures and images of the hotel.

Textures used should be photographs that refer to water, the sea, or a pool.

E.g.: Texture of a blue cloth that resembles the texture and color of water.

# 11. PHOTOGRAPHY

It is also important to alternate the use of edited images with the use of clean images, which only contain the Independence hotel logo.

In this way, we maintain a visual balance for our posts and make sure one design is not overpresented.

# 12. VECTORS

When it comes to vector art, it is important to maintain a certain simplicity and clarity.

The use of photographs with vector art is allowed, as long as it makes visual sense with the rest of the design.