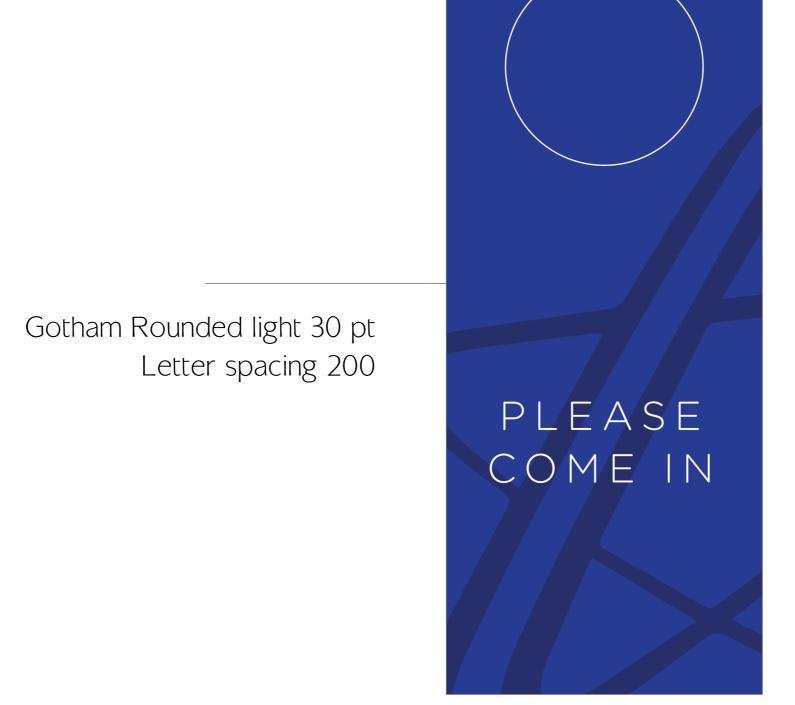

Sihanoukville, Kingdom of Cambodia

+855 (0)98/12 728 090

reservation@independencehotel.net



# 17. ENVELOPES

#### **Envelope Dimensions**

Size: 14"x 10" (closed)

Colors: 1x1



# 18. FOLDERS

#### Folder Dimensions

Size: 14.5"x 8.6" Colors: 1x1





# 19. NAME TAGS

#### Name Tag Dimensions

Size: 14.5"x 8.6" Material: PVC Colors: 1x1

Finish: Rounded corners, colors to be used as described in the manual.



Mixage Bold Italic 7 pt Letter spacing 25

Gotham Rounded Light 15 pt Letter spacing 200

**Business Management** 



# 20. EMAIL SIGNATURE

Gotham Rounded Light 21 pt Letter spacing 200

#### **Email Signature Dimensions**

Size: 498px x 248px

To be positioned at the bottom left of the email.





# 21. DOOR HANGERS

**Door Hanger Dimensions** 

Size: 8.5" x 3.5" Colors: 1x1







# 22. FINAL CONSIDERATIONS

In order to maintain a uniform presence and quality of the brand, it is recommended to follow all the standards described in this Visual Identity Manual.

Improperly reproducing or applying these standards should be avoided.