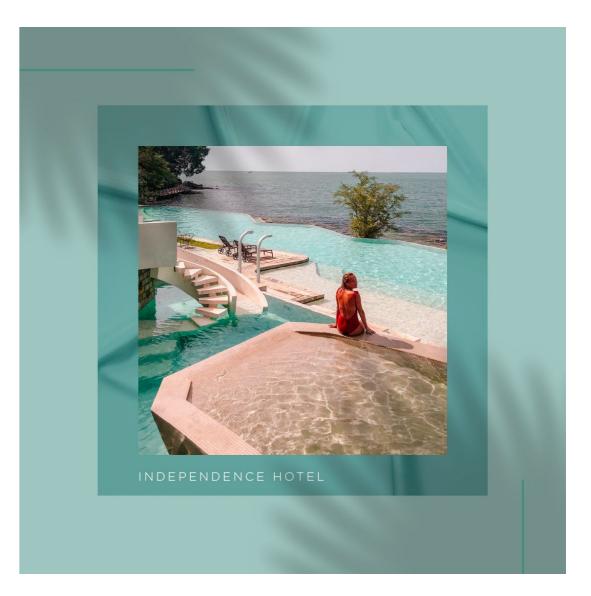

# 10. TEXTURES

Independence hotel posts can contain a mix of textures and images of the hotel.

Textures used should be photographs that refer to water, the sea, or a pool.

E.g.: Texture of a blue cloth that resembles the texture and color of water.

# 11. PHOTOGRAPHY

It is also important to alternate the use of edited images with the use of clean images, which only contain the Independence hotel logo.

In this way, we maintain a visual balance for our posts and make sure one design is not overpresented.