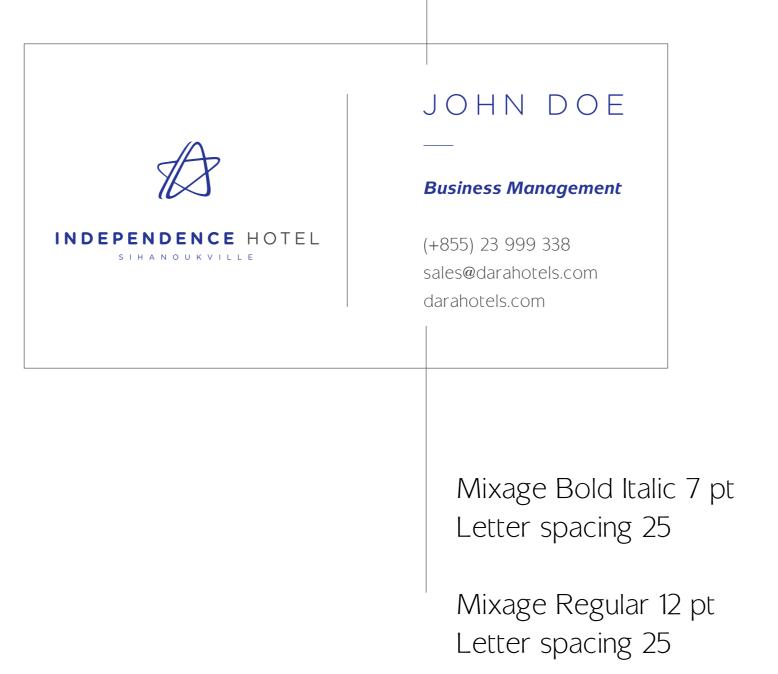

# 14. BUSINESS CARDS

#### **Card Dimensions**

Size: 3.5"x 2"

Paper: Couche

Colors: 1x1

Finish: UV Coating front