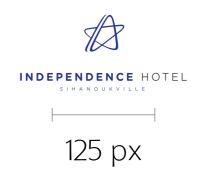

# 5. MAXIMUM REDUCTION

The minimum size of the Independence Hotel logo is 70px in width. Do not reduce the size of the logo any further as this will make the logo and its text too hard to read.