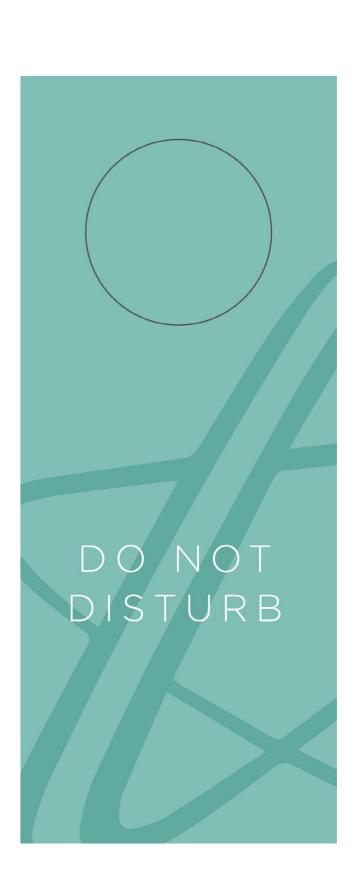

hanoukville, Kingdom of Cambodia

+855 (0)98/12 728 090

reservation@independencehotel.net



# 17. ENVELOPES

#### **Envelope Dimensions**

Size: 14"x 10" (closed)

Colors: 1x1



# 18. FOLDERS

#### Folder Dimensions

Size: 14.5"x 8.6" Colors: 1x1





# 19. NAME TAGS

#### Name Tag Dimensions

Size: 14.5"x 8.6" Material: PVC Colors: 1x1

Finish: Rounded corners, colors to be used as described in the manual.



Mixage Bold Italic 7 pt Letter spacing 25

Gotham Rounded Light 15 pt Letter spacing 200

**Business Management** 



# 20. EMAIL SIGNATURE

Gotham Rounded Light 21 pt Letter spacing 200

#### **Email Signature Dimensions**

Size: 498px x 248px

To be positioned at the bottom left of the email.





# 21. DOOR HANGERS

**Door Hanger Dimensions** 

Size: 8.5" x 3.5" Colors: 1x1







# 22. FINAL CONSIDERATIONS

In order to maintain a uniform presence and quality of the brand, it is recommended to follow all the standards described in this Visual Identity Manual.

Improperly reproducing or applying these standards should be avoided.