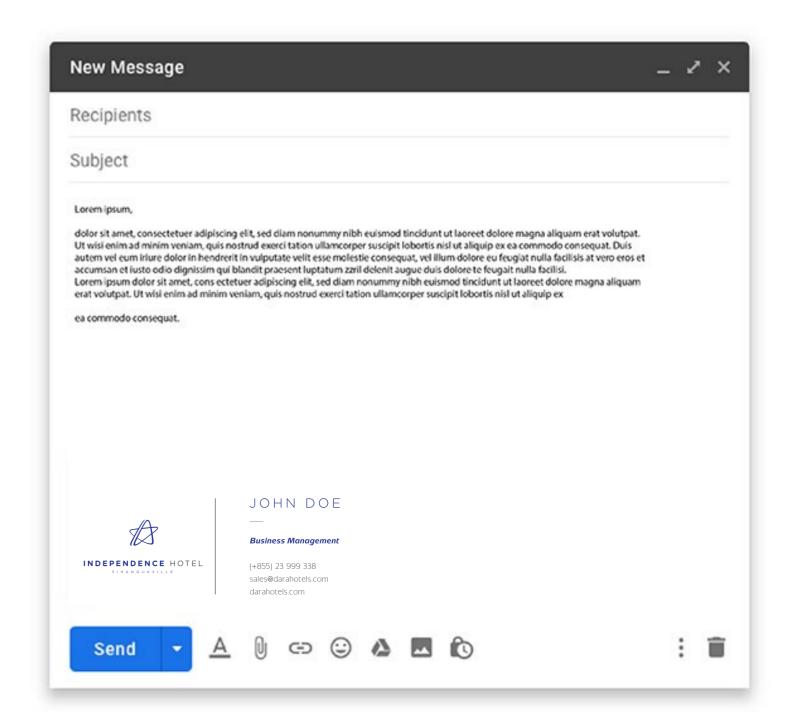

# 20. EMAIL SIGNATURE

Gotham Rounded Light 21 pt Letter spacing 200

#### **Email Signature Dimensions**

Size: 498px x 248px

To be positioned at the bottom left of the email.