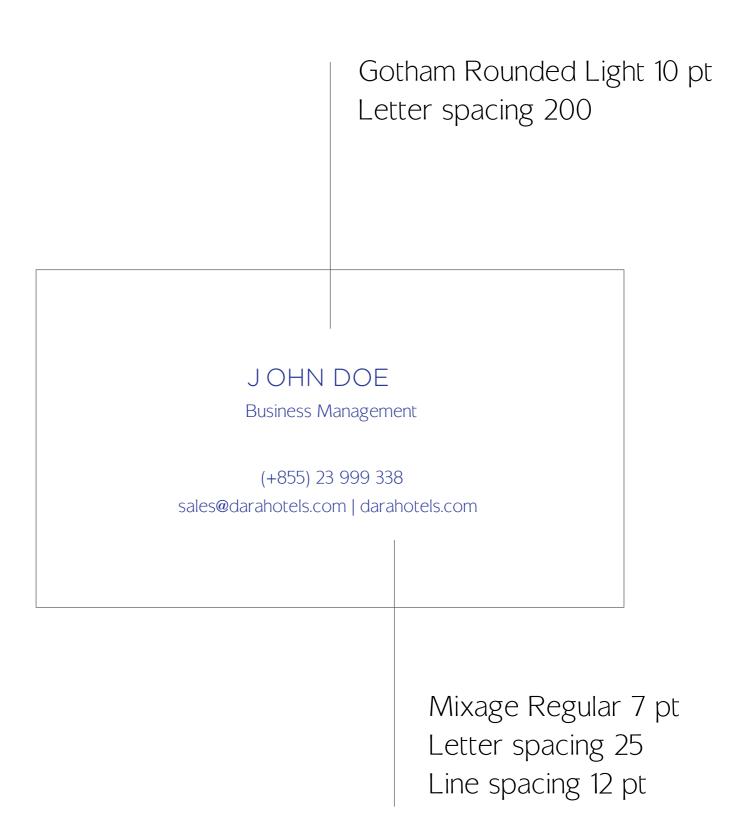

# 14. BUSINESS CARDS

#### **Card Dimensions**

Size: 3.5"x 2"

Paper: Couche

Colors: 1x1

Finish: UV Coating front