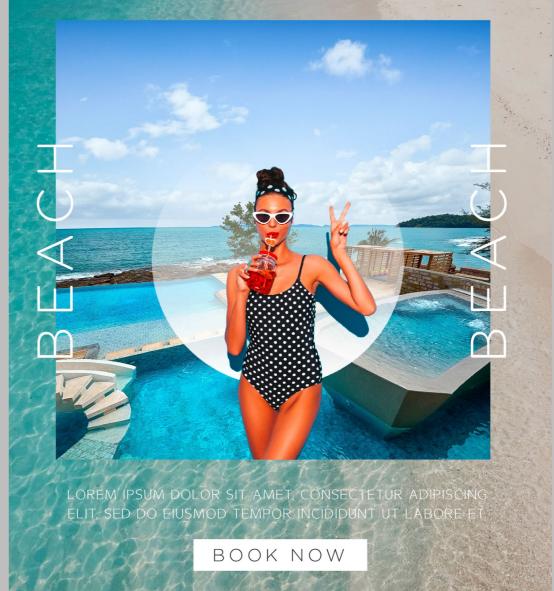

# 10. TEXTURES

Independence hotel posts can contain a mix of textures and images of the hotel.

Textures used should be photographs that refer to water, the sea, or a pool.

E.g.: Texture of a blue cloth that resembles the texture and color of water.

# 11. PHOTOGRAPHY

It is also important to alternate the use of edited images with the use of clean images, which only contain the Independence hotel logo.

In this way, we maintain a visual balance for our posts and make sure one design is not overpresented.

# 12. VECTORS

When it comes to vector art, it is important to maintain a certain simplicity and clarity.

The use of photographs with vector art is allowed, as long as it makes visual sense with the rest of the design.