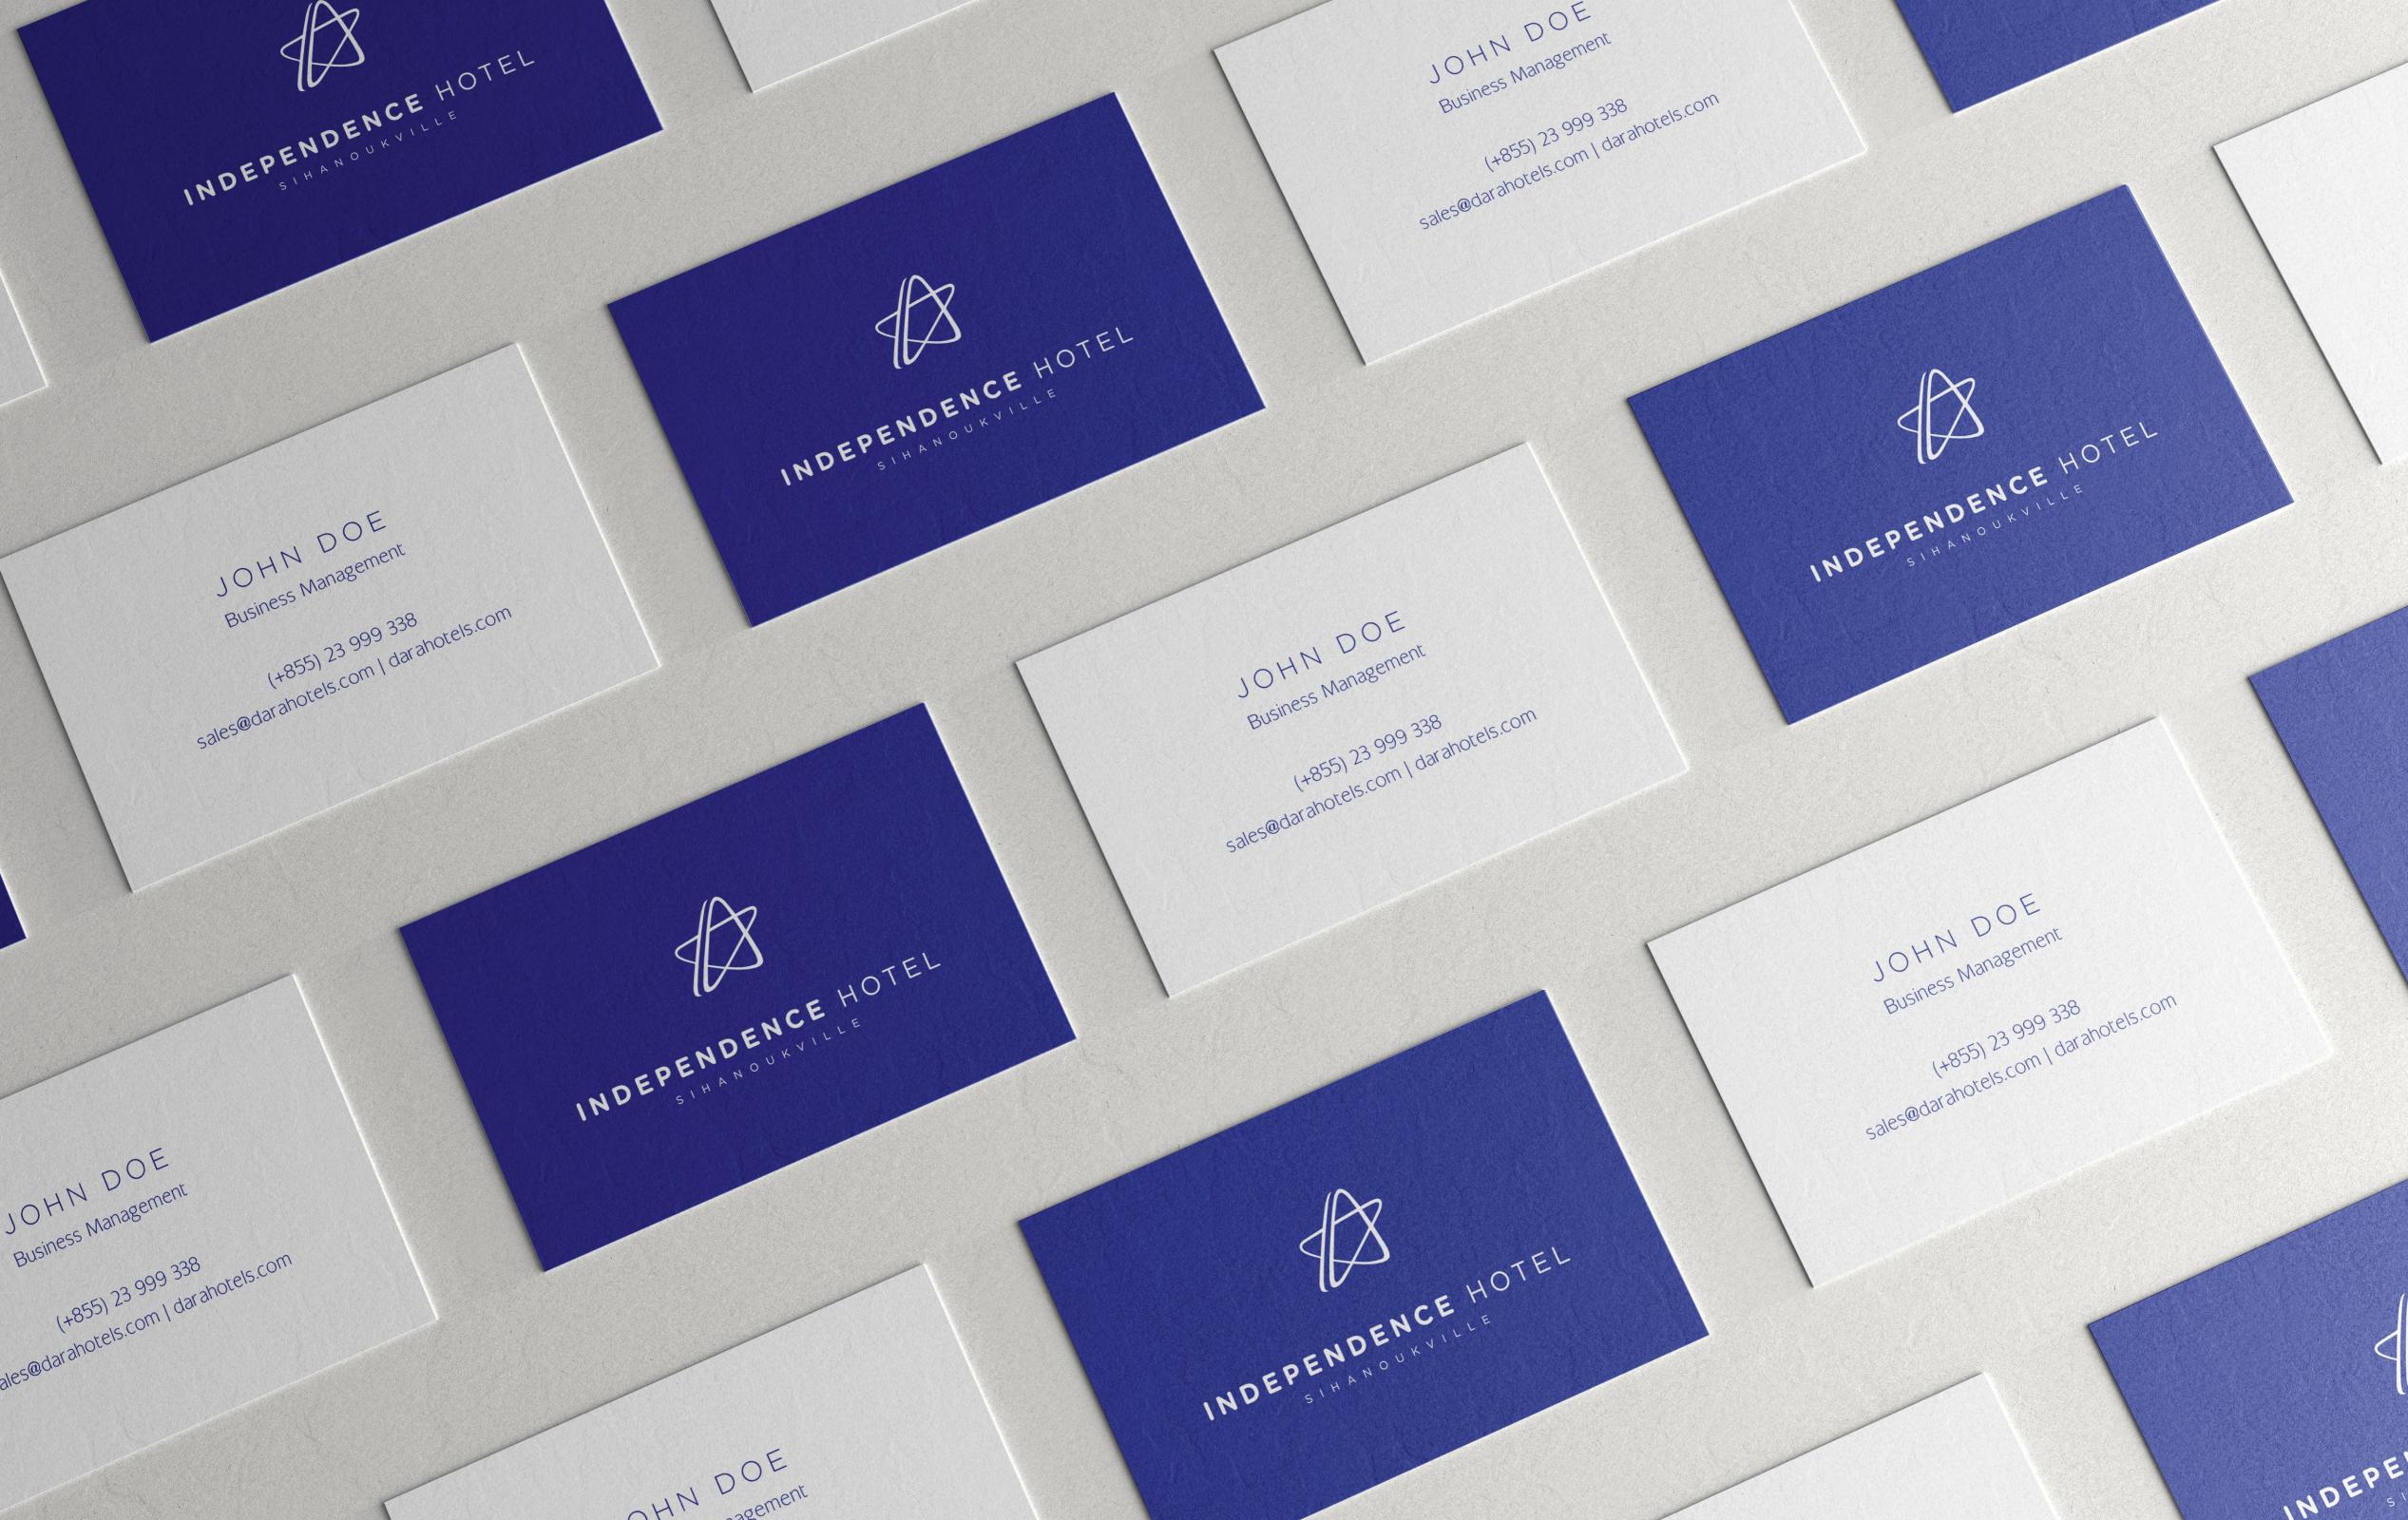

# 14. BUSINESS CARDS

#### **Card Dimensions**

Size: 3.5"x 2"

Paper: Couche

Colors: 1x1

Finish: UV Coating front