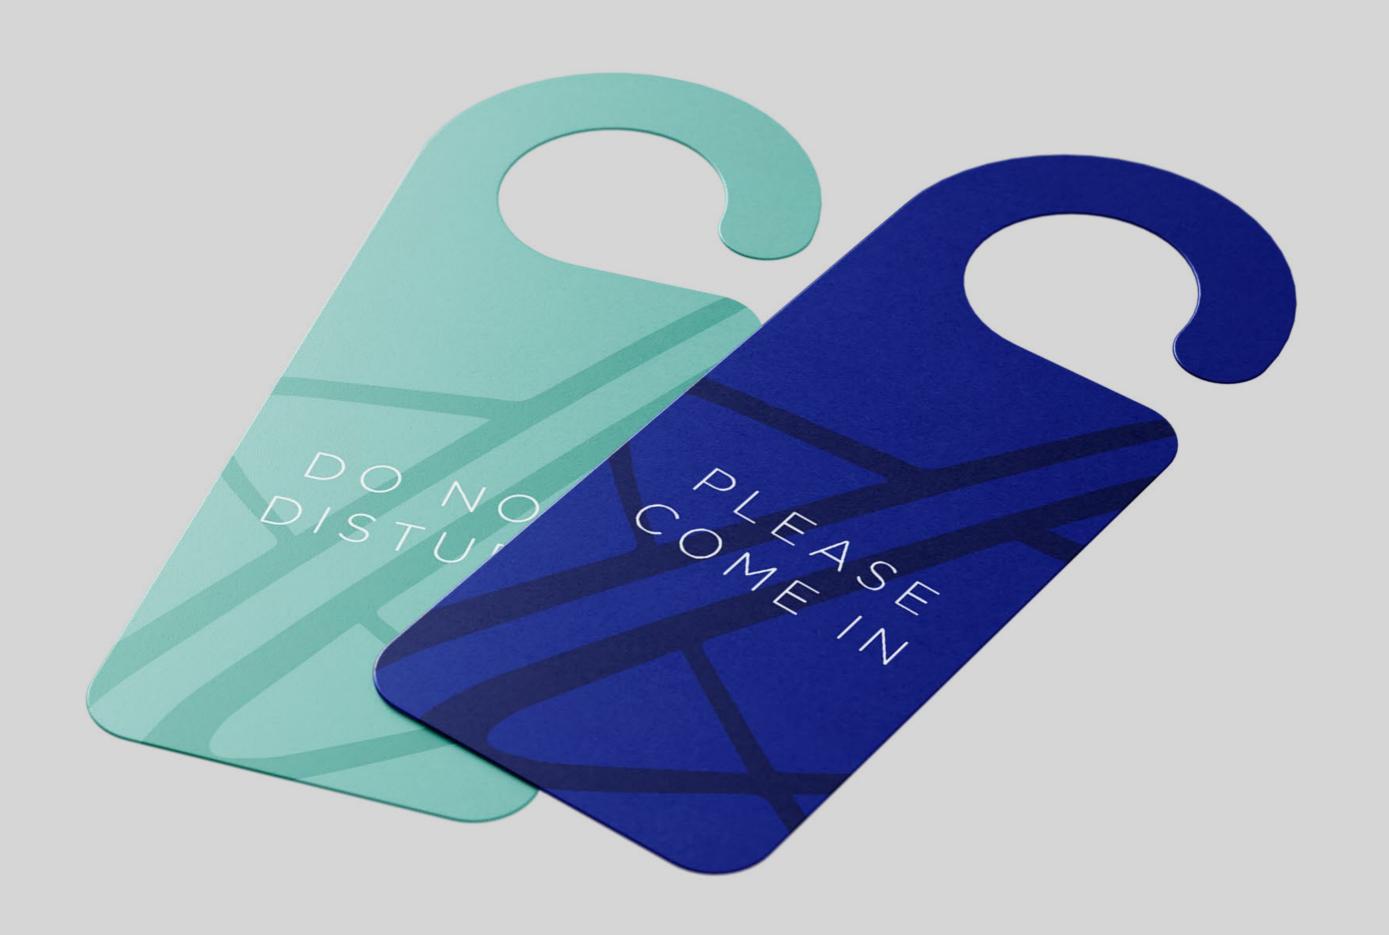

noukville, Kingdom of Cambodia

+855 (0)98/12 728 090

reservation@independencehotel.net



# 17. ENVELOPES

#### **Envelope Dimensions**

Size: 14"x 10" (closed)

Colors: 1x1



# 18. FOLDERS

#### Folder Dimensions

Size: 14.5"x 8.6" Colors: 1x1





# 19. NAME TAGS

#### Name Tag Dimensions

Size: 14.5"x 8.6" Material: PVC Colors: 1x1

Finish: Rounded corners, colors to be used as described in the manual.



Mixage Bold Italic 7 pt Letter spacing 25

Gotham Rounded Light 15 pt Letter spacing 200

**Business Management** 



# 20. EMAIL SIGNATURE

Gotham Rounded Light 21 pt Letter spacing 200

#### **Email Signature Dimensions**

Size: 498px x 248px

To be positioned at the bottom left of the email.





# 21. DOOR HANGERS

**Door Hanger Dimensions** 

Size: 8.5" x 3.5" Colors: 1x1







# 22. FINAL CONSIDERATIONS

In order to maintain a uniform presence and quality of the brand, it is recommended to follow all the standards described in this Visual Identity Manual.

Improperly reproducing or applying these standards should be avoided.